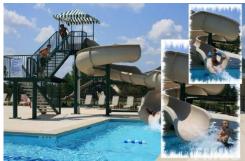

Chapel Ridge amenities include:

- · Fred Couples Signature 18-Hole Golf Course
- · Restaurant
- · Bar
- · Jr. Olympic-Size Swimming Pool with Slide and Zero Entry Area
- · Lit Tennis Courts
- · Lit Basketball Court
- · Gym
- · Covered Picnic Area with Grill
- · Sand Volleyball
- · Playground
- · Social Community
- · Lots of Clubs and Groups- very social