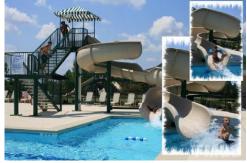

- · Fred Couples Signature 18-Hole Golf Course
- · Restaurant
- · Bar
- · Jr. Olympic-Size Swimming Pool with Slide and Zero Entry Area
- · Lit Tennis Courts
- · Lit Basketball Court
- · Gym
- · Covered Picnic Area with Grill
- Sand Volleyball
- · Playground
- · Social Community
- · Lots of Clubs and Groups